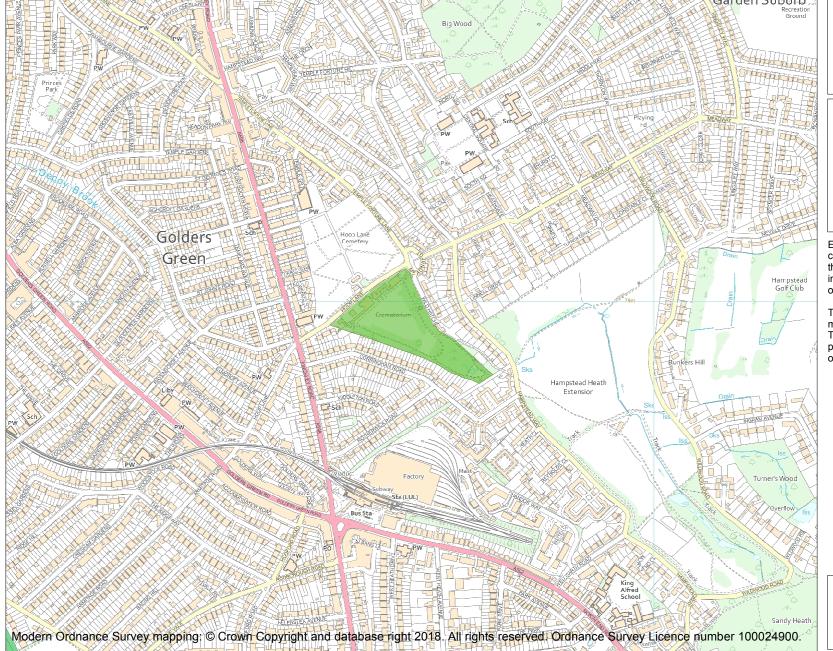

This is an A4 sized map and should be printed full size at A4 with no page scaling set.

Name: GOLDERS GREEN CREMATORIUM

Heritage Category:

Park and Garden

1001575

List Entry No :

Grade:

County: Greater London Authority

District: Barnet

Parish: Non Civil Parish

Each official record of a registered garden or other land contains a map. The map here has been translated from the official map and that process may have introduced inaccuracies. Copies of maps that form part of the official record can be obtained from Historic England.

This map was delivered electronically and when printed may not be to scale and may be subject to distortions. The map and grid references are for identification purposes only and must be read in conjunction with other information in the record.

**List Entry NGR:** TQ 25360 87961

**Map Scale:** 1:10000

Print Date: 20 May 2024

HistoricEngland.org.uk